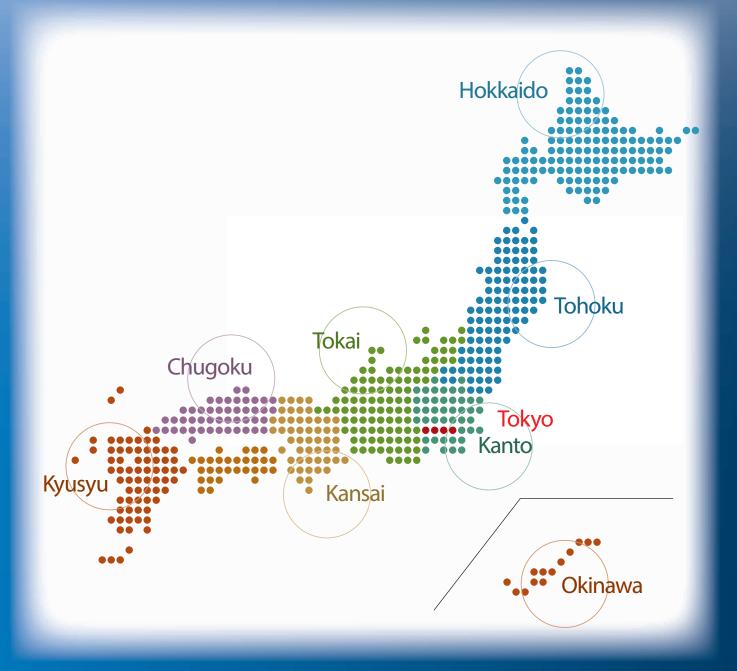

## Region map: Index

| 05 | Kanto    | 11 | Kansai  |
|----|----------|----|---------|
| 07 | Hokkaido | 13 | Chugoku |
|    | Tohoku   |    | Kyusyu  |
| 11 | Tokai    |    | Okinawa |

1